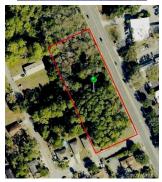

THIS PROPERTY CONSISTS OF TWO SEPARATE PARCELS, WHICH HAVE BEEN REZONED TO "BP" BUSINESS PROFESSIONAL USE TO ALLOW FOR MEDICAL OFFICES. THE PARCELS 1 & 2 EACH ENCOMPASS A COMBINED TOTAL OF 2.98 +/- ACRES OF PRIME COMMERCIAL LAND FOR DEVELOPMENT. THE COMBINED PROPERTY IS ONE OF THE LARGEST PIECES THAT FRONT ON N CLYDE MORRIS BOULEVARD WITHIN THE GENERAL VICINITY OF THE HALIFAX HEALTH MEDICAL CENTER AND MANY OTHER LOCAL MEDICAL PRACTICES. PROPERTY HAS HAD BOTH A BOUNDARY AND TOPO SURVEY CONDUCTED ALONG WITH A TREE SURVEY THAT ARE AVAILABLE.; Cleared: No; Water: City