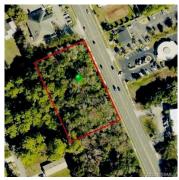

THIS PROPERTY CONSISTS OF TWO SEPARATE PARCELS, WHICH HAVE BEEN REZONED TO "BP" BUSINESS PROFESSIONAL USE TO ALLOW FOR MEDICAL OFFICES. THE PARCELS 1 & 2 EACH ENCOMPASS A COMBINED TOTAL OF 2.98 +/- ACRES OF PRIME COMMERCIAL LAND FOR DEVELOPMENT. THE COMBINED PROPERTY IS ONE OF THE LARGEST PIECES THAT FRONT ON N CLYDE MORRIS BOULEVARD WITHIN THE GENERAL VICINITY OF THE HALIFAX HEALTH MEDICAL CENTER AND MANY OTHER LOCAL MEDICAL PRACTICES. PROPERTY HAS HAD BOTH A BOUNDARY AND TOPO SURVEY CONDUCTED ALONG WITH A TREE SURVEY THAT ARE AVAILABLE.; Cleared: No; Water: City